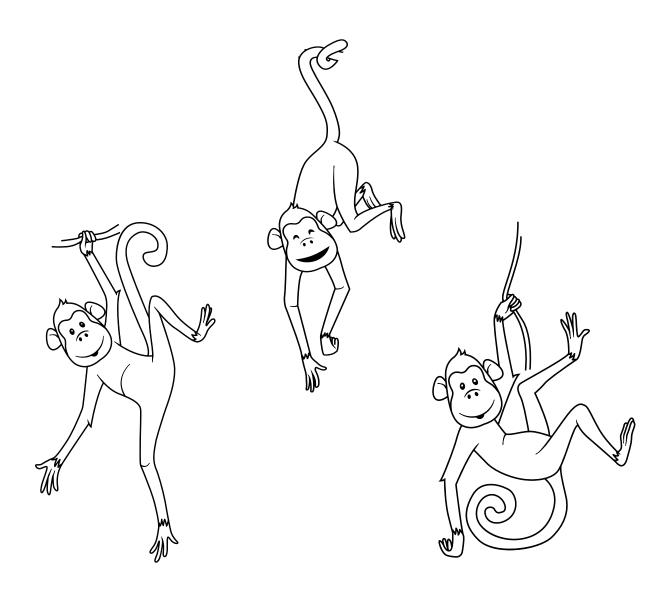

### Monkeys Swinging from a Tree!

Hang the monkeys from the tree then colour the picture.