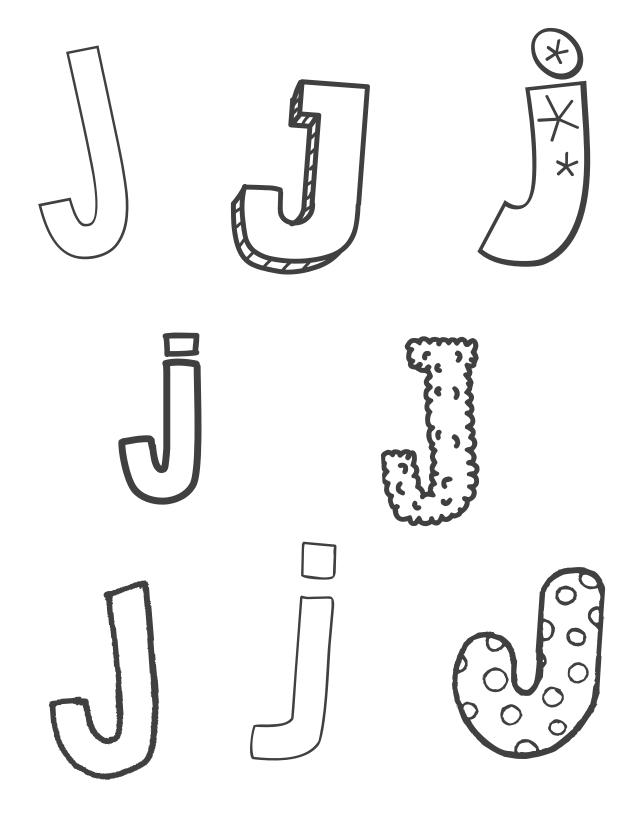

# Jj is for Jungle

Colour this worksheet using your crayons or markers.



# Letter Jj Colouring

Colour all of the letter Js!



### 7 Jungle Animals

Colour each jungle animal a different colour.



## **Jungle Animal Tails**

Circle the tail of each animal then paint the pictures.



### **Colouring Green Things**

Complete the worksheet by colouring all of these things green.



#### Cone Rainbow Write

Trace along the lines of the cone using every colour of the rainbow.



### Monkeys Swinging from a Tree!

Hang the monkeys from the tree then colour the picture.





## Letter Jj Do-A-Dot

Complete the worksheet by dotting each circle using a bingo dabber.



# **Cone Tracing**

Trace along the lines of the cones.



### **Drawing Jungle Animal Features**

Draw stripes on the tiger and the leamer's tai.



Draw spots on the giraffe and frog.