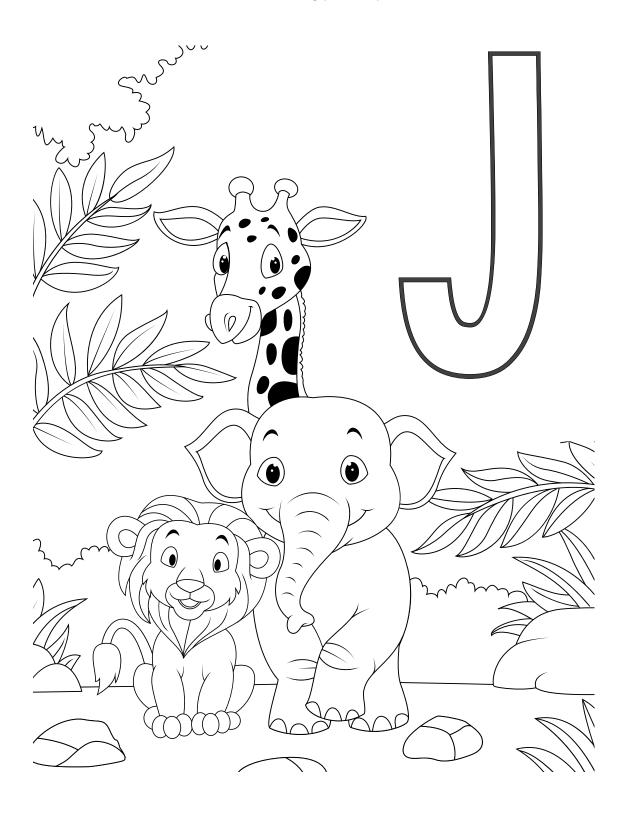

# Jj is for Jungle

Colour this worksheet using your crayons or markers.



# Letter Jj Colouring

Colour all of the letter Js!



### 7 Jungle Animals

Colour each jungle animal a different colour.



## **Jungle Animal Tails**

Circle the tail of each animal then paint the pictures.



### **Colouring Green Things**

Complete the worksheet by colouring all of these things green.



#### Cone Rainbow Write

Trace along the lines of the cone using every colour of the rainbow.



### Monkeys Swinging from a Tree!

Hang the monkeys from the tree then colour the picture.





## Letter Jj Do-A-Dot

Complete the worksheet by dotting each circle using a bingo dabber.



# **Cone Tracing**

Trace along the lines of the cones.



### **Drawing Jungle Animal Features**

Draw stripes on the tiger and the leamer's tai.



Draw spots on the giraffe and frog.