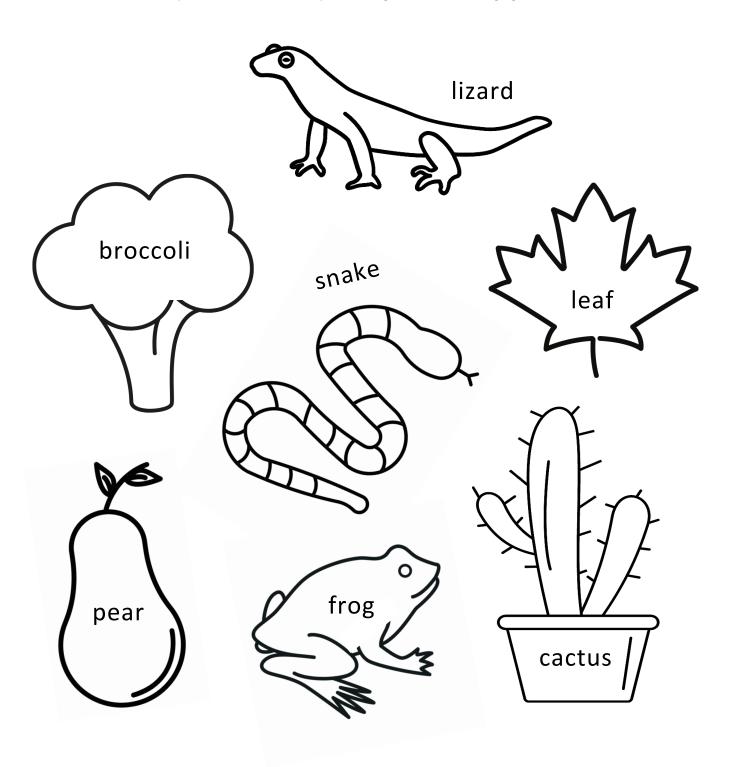

### **Colouring Green Things**

Complete the worksheet by colouring all of these things green.