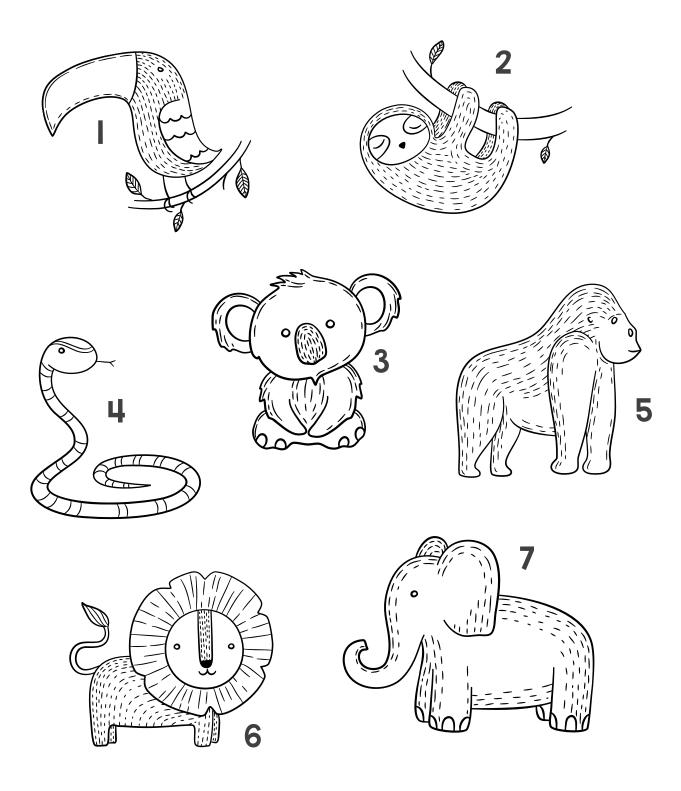

# Jj is for Jungle

Colour this worksheet using your crayons or markers.



# Letter Jj Colouring

Colour all of the letter Js!



### 7 Jungle Animals

Colour each jungle animal a different colour.



## **Jungle Animal Tails**

Circle the tail of each animal then paint the pictures.



### **Colouring Green Things**

Complete the worksheet by colouring all of these things green.



#### Cone Rainbow Write

Trace along the lines of the cone using every colour of the rainbow.



### Monkeys Swinging from a Tree!

Hang the monkeys from the tree then colour the picture.





## Letter Jj Do-A-Dot

Complete the worksheet by dotting each circle using a bingo dabber.



# **Cone Tracing**

Trace along the lines of the cones.



### **Drawing Jungle Animal Features**

Draw stripes on the tiger and the leamer's tai.



Draw spots on the giraffe and frog.