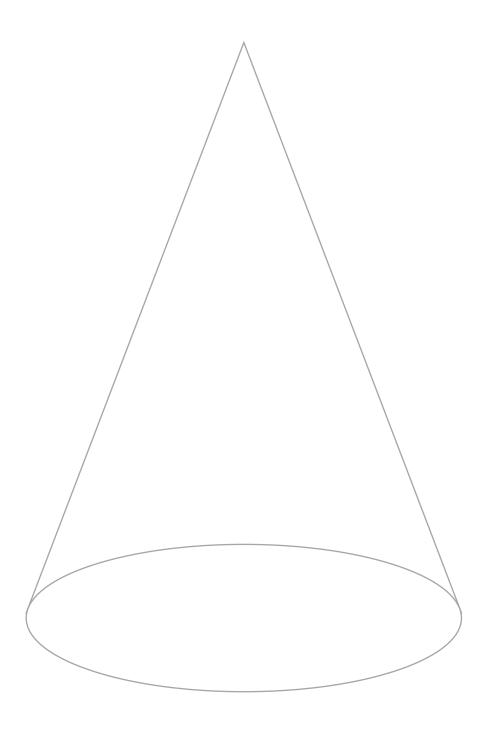

#### Cone Rainbow Write

Trace along the lines of the cone using every colour of the rainbow.

# **Cone Tracing**

Trace along the lines of the cones.