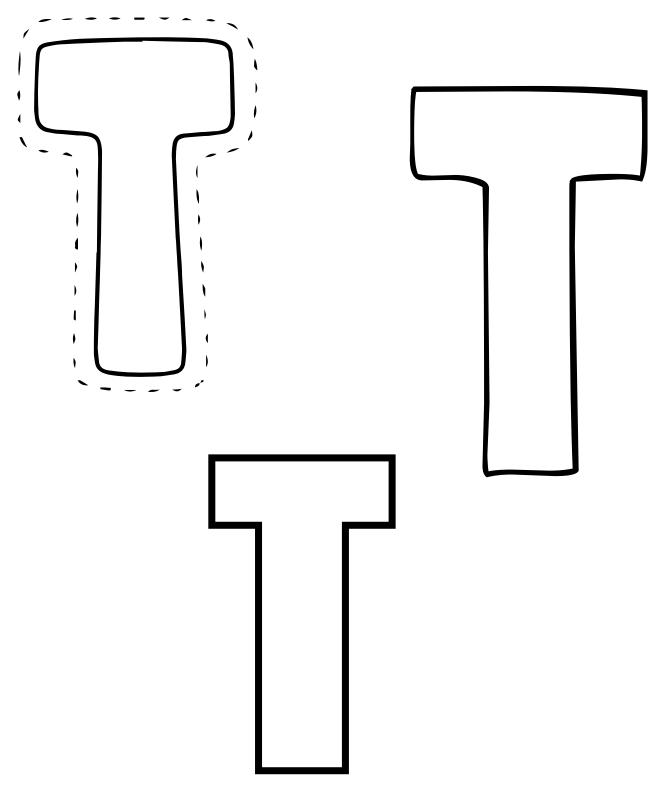

### **Tt is for Treehouse**

Color the letter T then color the treehouse



# 4 Nuts for the Squirrel

Paint the squirrel and log then glue 4 nuts onto the page.



# **Octagon Tracing**

Trace then sponge paint the octagons.



### Foxes are Orange

Color the fox orange, then color the leaves and scarf red.



## Letter Tt Nut Gluing

Glue corn nuts on the letter T.



### Number 4 Acorns

Color the acorns that have the number 4. Cross out the acorns that do not have the number 4.



### Orange Leaves on the Tree

Color the tree brown then use broccoli as a stamp to add orange leaves to the tree.



# Letter Tt Finger Painting

Finger paint the letter Ts.