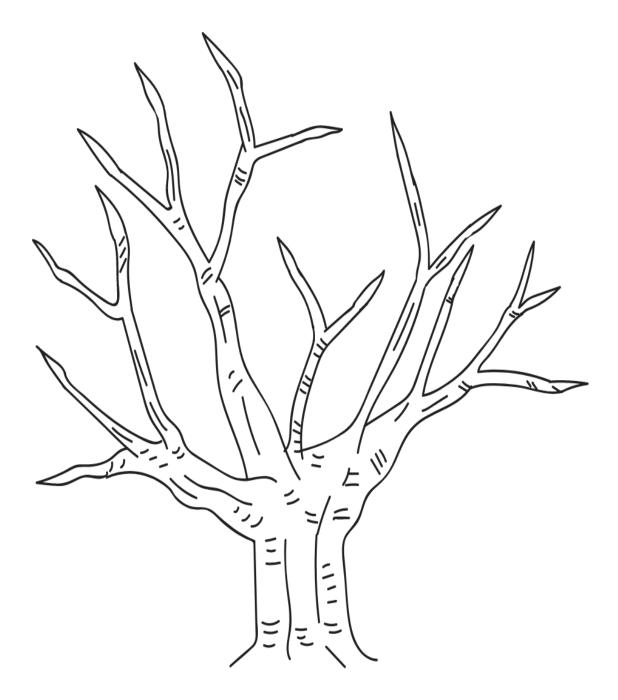

### Orange Leaves on the Tree

Color the tree brown then use broccoli as a stamp to add orange leaves to the tree.