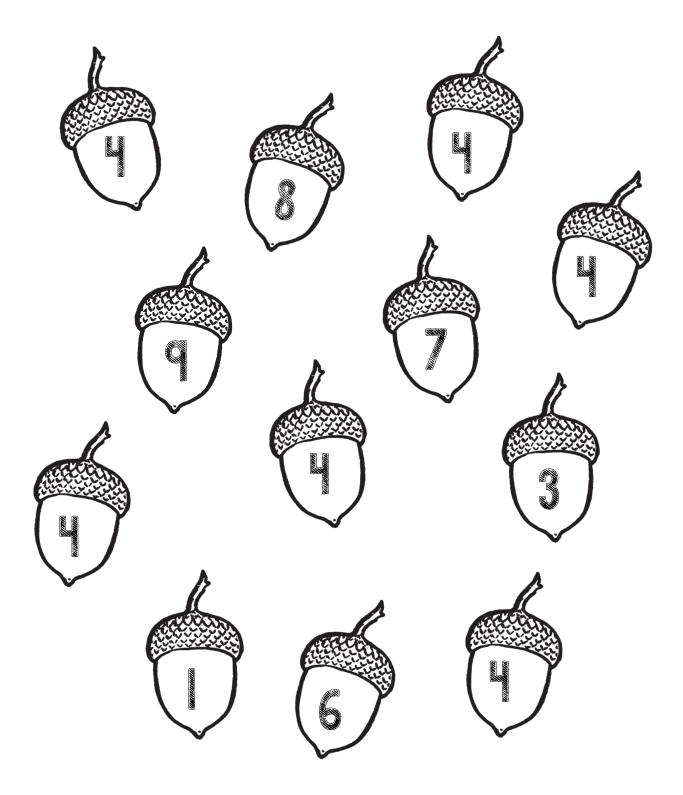

### Number 4 Acorns

Color the acorns that have the number 4. Cross out the acorns that do not have the number 4.