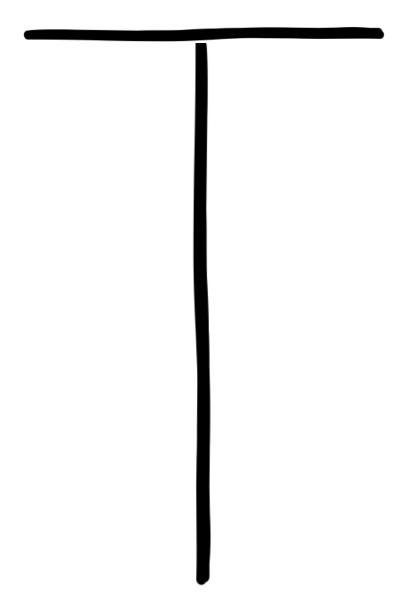

### **Tt is for Treehouse**

Color the letter T then color the treehouse



# 4 Nuts for the Squirrel

Paint the squirrel and log then glue 4 nuts onto the page.



# **Octagon Tracing**

Trace then sponge paint the octagons.



### Foxes are Orange

Color the fox orange, then color the leaves and scarf red.



## Letter Tt Nut Gluing

Glue corn nuts on the letter T.



### Number 4 Acorns

Color the acorns that have the number 4. Cross out the acorns that do not have the number 4.



### Orange Leaves on the Tree

Color the tree brown then use broccoli as a stamp to add orange leaves to the tree.



# Letter Tt Finger Painting

Finger paint the letter Ts.